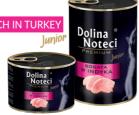

**RICH IN TURKEY** 

Dolina<sup>°</sup> Not

RICH IN COD

Dolina Noteci PREMIUM Pure

Their composition is based on a single source of animal protein needed to maintain healthy and strong bones. They are recommended for dogs that show symptoms of food allergy. Appropriately selected composition guarantees that there is no allergy-causing protein. This pet food, based on a single source of protein, fits in with the dietary recommendations related to elimination diets. It is a great alternative for the carer to ascertain whether the symptoms after ingestion of a particular protein are indeed symptoms of a food allergy.

Pet food available in cans 400 g and 800 g, pouches 150 g and 500 g

Dolina®

Noter

LAMB PURE

GOOSE PURE

**BEEF PURE** 

DUCK PURE

These products are formulated following modern standards and dietary recommendations for proper nutrition of puppies and young dogs of medium and large breeds. The composition ensures adequate mineralisation of bones and teeth and, by stimulating all metabolic processes, good growth and development. Addition of yeast containing beta-glucans is a perfect supplement to the diet of puppies with valuable ingredients of a prebiotic nature, which guarantee correct growth and stimulation of gastric digestive processes.