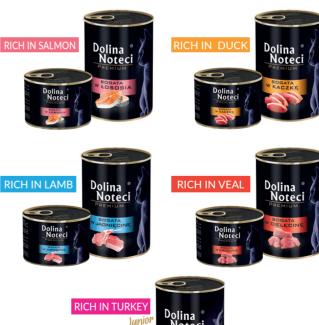

## **Dolina** <sup>®</sup> Noteci PREMIUM

www.dolina-noteci.com

These products contain perfectly balanced minerals and vitamins and are based on modern nutritional standards. They guarantee correct mineralisation of bones and teeth and ensure that all metabolic processes run smoothly. They provide right balance of minerals (calcium to phosphorus ratio is 1.28:1), which guarantees correct growth and development of the body. They are based on meat raw materials, so the digestibility of the protein is estimated at 90-95%. The overall fat content of the food does not exceed 10%, so they are recommended for all animals. Bioactive compounds from basil, brown rice, carrots and linseed oil guarantee proper metabolic processes.

In addition, these raw materials, when combined, help improve absorption of other nutrients and enhance palatability of the pet food.

Pet food available in cans 400 g and 800 g, pouches 150 g and 500 g