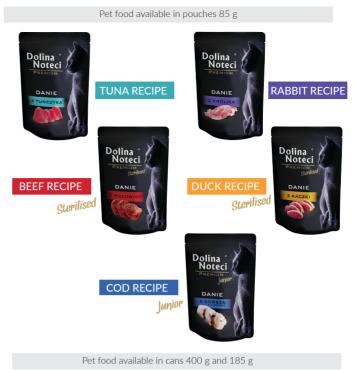

available in a variety of flavours as well as an appetising moist consistency which helps maintain proper hydration levels in cat's body. The products are minimally processed, which is only necessary to maintain microbiological safety. As a result, they retain maximum nutritional value. The food covers 100% of daily nutritional, mineral and vitamin intake as well as functional substances (taurine and fatty acids) for pets. They are distinguished by high content of meat and animal products. By stimulating all metabolic processes, Dolina Noteci Premium wet pet food for cats ensures a stable body weight without nutrient deficiencies. Valuable substances contained in it promote pet's health and well-being.

Pet food available in cans 185 g and pouches 85 g











TURKEY BREATS FILLET











## **Dolina** <sup>®</sup> Noteci PREMIUM

www.dolina-noteci.com



These products contain perfectly balanced minerals and vitamins and are based on modern nutritional standards. They guarantee correct mineralisation of bones and teeth and ensure that all metabolic processes run smoothly. They provide right balance of minerals (calcium to phosphorus ratio is 1.28:1), which guarantees correct growth and development of the body. They are based on meat raw materials, so the digestibility of the protein is estimated at 90-95%. The overall fat content of the food does not exceed 10%, so they are recommended for all animals. Bioactive compounds from basil, brown rice, carrots and linseed oil guarantee proper metabolic processes.

In addition, these raw materials, when combined, help improv