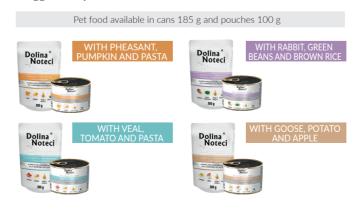

Pet food available in cans 185 g and pouches 100 g

This product line is based on high-quality meat raw materials. rich in substances with beneficial effects on dog's health and condition. It makes them perfectly suited to nutritional needs of adult dogs. There are no cereals, preservatives, artificial flavours, colours or flavour enhancers in Dolina Noteci Superfood products. These are based on an exceptional variety of meat such as venison, duck, goose, kangaroo, lamb, beef and veal for as much as 80% of the ingredients.