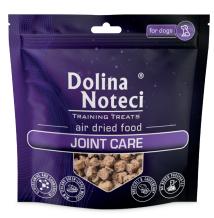

# **Dolina Noteci Training Treats Joint Care**

A complementary dried pet food for adult dogs of all breeds – Joint Care

The formula containing glucosamine, chondroitin sulphate and New Zealand green-lipped mussel that has a beneficial effect on joints and articular cartilage.

Composition: beef 44% (meat, hearts, liver, tripes), pork 32% (meat, hearts, lungs, kidneys), game 4% (meat), vegetable glycerine, potato starch, beef fat, broccoli 1%, chokeberry 1%, minerals, powder cellulose, lecithin, New Zealand green-lipped mussel 0.06%, glucosamine 0.05%, chondroitin sulphate 0.05%.

**Analytical constituents:** crude protein – 26%, crude fat – 15%, crude ash – 5%, crude fibre – 3%, moisture – 18%.

Additives: nutritional additives/kg: Vitamin D<sub>3</sub> – 450 IU, Vitamin E – 40 mg, Zinc (zinc oxide) – 30 mg, Manganese (manganese (II) oxide) – 2 mg, Copper (copper (II) sulphate, pentahydrate) – 0.4 mg, Iodine (coated, granulated calcium iodate, anhydrous) – 0.3 mg.

Metabolic energy in 100 g: 334 kcal.

Weight: 130 g