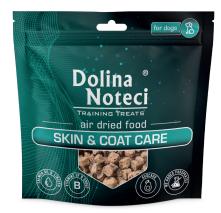

# **Dolina Noteci Training Treats Skin & Coat Care**

A complementary dried pet food for adult dogs of all breeds – Skin & Coat Care

The formula containing salmon oil, linseed and vitamins of B group, which have a beneficial effect on skin functions and the condition of the coat.

**Composition:** beef 44% (meat, hearts, liver, tripes), pork 32% (meat, hearts, lungs, kidneys), lamb 4% (meat), vegetable glycerine, potato starch, beef fat, avocado 2%, minerals, powder cellulose, salmon oil 0.5%, linseed 0.3%, lecithin, yeasts products.

**Analytical constituents:** crude protein – 26%, crude fat – 15%, crude ash – 5%, crude fibre – 3%, moisture – 18%.

Additives: nutritional additives/kg: Vitamin  $D_3 - 450$  IU, Niacin - 50 mg, Vitamin E - 40 mg, Zinc (zinc oxide) - 30 mg, Vitamin  $B_1$  (thiamine mononitrate) - 12 mg, Vitamin  $B_2$  (riboflavin) - 9 mg, Folic acid - 4 mg, Vitamin  $B_6$  (pyridoxine hydrochloride) - 2.5 mg, Manganese (manganese (II) oxide) - 2 mg, Copper (copper (II) sulphate, pentahydrate) - 0.4 mg, Iodine (coated, granulated calcium iodate, anhydrous) - 0.3 mg, Biotin - 0.2 mg, Vitamin  $B_{12} - 0.04$  mg.

Metabolic energy in 100 g: 334 kcal.

Weight: 130 g