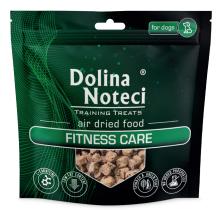

### **Dolina Noteci Training Treats Fitness Care**

A complementary dried pet food for adult dogs of all breeds – Fitness Care

The formula containing L-carnitine, reduced fat content and increased fibrE content, recommended for dogs with a tendency to gain weight and not very active.

Composition: beef 35% (meat, hearts, liver, tripes), pork 25% (meat, hearts, lungs, kidneys), turkey 10% (meat), vegetable glycerine, potato starch, beef fat, peas 2%, spinach 2%, minerals, powder cellulose, lecithin.

**Analytical constituents:** crude protein – 26%, crude fat – 12.5%, crude ash – 5%, crude fibre – 3.5%, moisture – 18%.

Additives: nutritional additives/kg: Vitamin D<sub>3</sub> – 450 IU, Vitamin E – 40 mg, Zinc (zinc oxide) – 30 mg, Manganese (manganese (II) oxide) – 2 mg, Copper (copper (II) sulphate, pentahydrate) – 0.4 mg, Iodine (coated, granulated calcium iodate, anhydrous) – 0.3 mg, L-carnitine – 2000 mg.

Metabolic energy in 100 g: 320 kcal.

Weight: 130 g